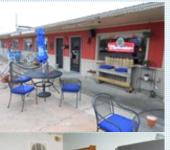

■ Refrigerator

Business in Paradise. Here is a rare chance to purchase your own Cheers Bar & Café on the beach side of Thomas Dr just 100 yards from the Gulf. Selling business only and assume cheap lease. Approx. 2400 sf bar and café connected. Seats 100. Selling business only not building, all fixtures, Huge horse shoe shaped bar top like the one in Cheers