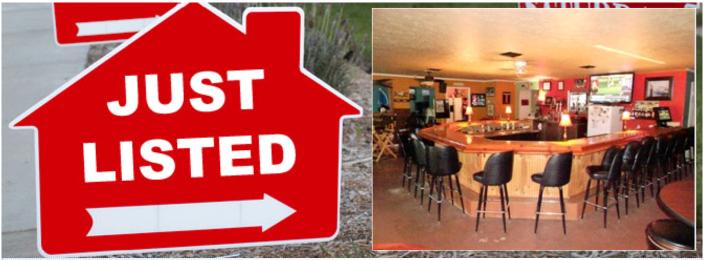

## Saltlick Tavern & Cafe \$49,900

Beach Side of Thomas Dr, Panama City Beach

8021 Thomas Dr , Panama City Beach FL 32408

MLS:657228

PRICE:\$49,900.00

Full Baths: 3 Sqft: 2400 Parking: 20 Cars Floors: 1

□Central A/C □Microwave ■Central heat

■ Refrigerator

Business in Paradise. Here is a rare chance to purchase your own Cheers Bar & Café on the beach side of Thomas Dr just 100 yards from the Gulf. Selling business only and assume cheap lease. Approx. 2400 sf bar and café connected. Seats 100. Selling business only not building, all fixtures, Huge horse shoe shaped bar top like the one in Cheers