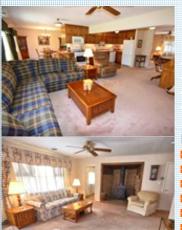

## PROPERTY FEATURES:

- ■Central A/C
- ■Family room
- ■Dining room
- Refrigerator ■ Attic
- ■Laundry area inside
- Central heat
- Living room
- Breakfast nook
- Stove/Oven
- ■Washer
- Balcony, Deck, or Patio Yard
- ➡ Fireplace
- Office/Den
- □Dishwasher
- Microwave
- Dryer

- ■Wood stove in living
- Custom cabinets in kitchen
- ■New plush carpeting
- ➡ High efficency HVAC 2014
- ■Lg upper level dormer
- Oversized parking boat/RV
- laundry/storage/utility

- Kitchen open to family
- New 5 burner convection oven
- New sliding glass door

  - ■13x32 patio for outdoor fun

Warm & Inviting home with living huge addition across rear for great rm, updated kitchen & formal dining. Cozy wood stove/nook in formal living rm. Full bath & 2 bdrs on main level & Ig dormer for spacious upper level Mstr bd/bath combo & 4th bdr. Architectural shingles 2011, new carpet & slider, HVAC 2014, 10 x 32' patio, shed, oversized parking!