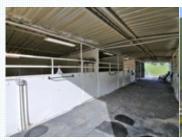

■Granite countertop

■Balcony, Deck, or Patio ■Yard

■ Refrigerator

■ Stainless steel appliances

■ Hardwood floor

■Living room

■Arena- 32,400 sq ft ■Gated entrance

■Metal barn - 1,040 sf ft ■Run in shelter

■6 horse stalls

■Water storage for 5,000 gal

■RV Parking

■ Chicken Coop

Enjoy all 6.75 acres of this magnificent property and exquisitely remodeled ranch style home. Whether you are an equestrian enthusiast, enjoy a lifestyle of self-sufficiency and homesteading, or just love the outdoors, this property has something for everyone.