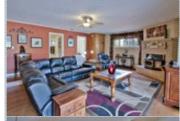

Floors:

Central A/C

☐Tile floor

Dining room ■Stove/Oven

□Laundry area - inside

Sauna

■ Central heat ■ Family room

■ Dishwasher

■Granite countertop

■Balcony, Deck, or Patio ■Yard

■ Refrigerator

■ Stainless steel appliances

■ Hardwood floor

■Living room

■Arena- 32,400 sq ft ■Gated entrance

■Metal barn - 1,040 sf ft ■Run in shelter