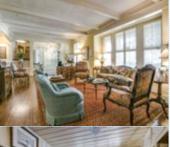

## PROPERTY FEATURES:

- ■Central A/C
- ➡High/Vaulted ceiling
- Tile floor
- Office/Den
- Dishwasher
- ■Balcony, Deck, or Patio ■Yard
- Central heat
- Walk-in closet
- Family room
- Dining room
- Granite countertop

- ➡ Fireplace
- Hardwood floor
- ■Living room
- ■Breakfast nook
- ■Laundry area inside
- ■Swimming pool