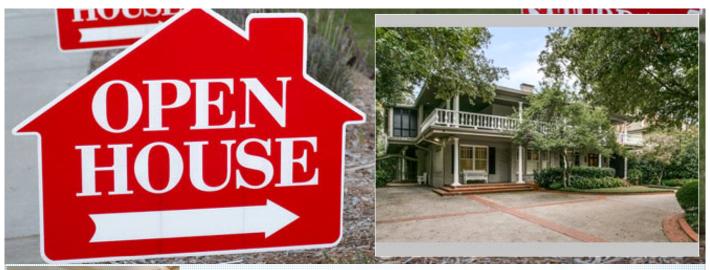

## OPEN SUNDAY APRIL 23 FROM 3:00 TO 5:00 PM

3815 Beverly Drive

3815 Beverly Drive, Highland Park TX 75205

PRICE:\$3,995,000.00

Bedrooms: 4 Full Baths: 4 Year Built: 1916 Half Baths: 2 Lot Size: 15768 Saft: 5479

## OTHER FEATURES:

☐ Circle Drive
☐

■ 3 Car Garage

OPEN SUNDAY FROM 3 to 5 PM AS PART OF ALLIE BETH ALLLMAN'S "SPRING IN FULL BLOOM TOUR" (more than 100 homes open. See details at www.abaopenhousetour.com.) Exceptional location on premier Highland Park Street, about a block from the Dallas Country Club. This charming house, with many updates, will make an excellent redo or building site.