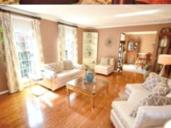

## PROPERTY FEATURES:

■Central A/C

■Walk-in closet

■Living room

Dining room

■ Refrigerator

Granite countertop

■Washer

## PROPERTY DESCRIPTION:

Relax & enjoy with warm wood flooring, formal living & dining with crown and chair rail, abundant cherry cabinets, granite counters, breakfast bar, family room with masonry FP, full bath & bedroom/den on main level, 2-car side entry garage, patio enclosure, mature landscaping with irrigation system, Blue Ribbon Schools, & lake privileges.