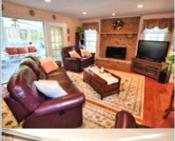

➡ Fireplace

■ Family room

Office/Den ■ Dishwasher

■Microwave

■ Basement

■Laundry area - inside

## PROPERTY DESCRIPTION:

Relax & enjoy with warm wood flooring, formal living & dining with crown and chair rail, abundant cherry cabinets, granite counters, breakfast bar, family room with masonry FP, full bath & bedroom/den on main level, 2-car side entry garage, patio enclosure, mature landscaping with irrigation system, Blue Ribbon Schools, & lake privileges.