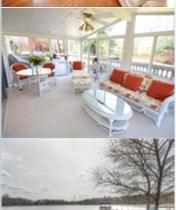

■Balcony, Deck, or Patio ■ Yard

■ Central heat

■ Hardwood floor

■ Bonus/Rec room

■ Breakfast nook

■ Stove/Oven

■ Attic

Drver

■Patio enclosure off fam ■New carpeting upper room

bsmt

■Lake privileges

■John Deere 13 HP tractor

■2-car side entry garage ■Newer Architectural Roof

**□** Granite countertops

■Mst suite with whirlpool tub

■6K generator w/trans switch

## PROPERTY DESCRIPTION:

Relax & enjoy with warm wood flooring, formal living & dining with crown and chair rail, abundant cherry cabinets, granite counters, breakfast bar, family room with masonry FP, full bath & bedroom/den on main level, 2-car side entry garage, patio enclosure, mature landscaping with irrigation system, Blue Ribbon Schools, & lake privileges.