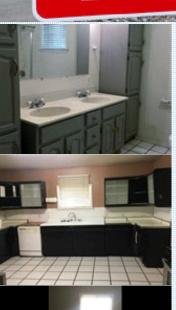

## PROPERTY DESCRIPTION:

House is 2022 sq. ft. It has a very large lot and a shed where you can park four cars. Shed is plumed for water and electric. House has three bedrooms and a den , very nice fire place, House is located in a very nice part of Blythe. House is near elementary school. The kitchen is large which is great for entertaining. There is a covered patio.