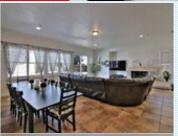

## PROPERTY FEATURES:

- ■Central A/C
- ■Walk-in closet
- ■Family room
- □Dishwasher
- ■Granite countertop
- Yard

- ■Central heat
- Hardwood floor
- ■Living room
- Refrigerator
- ■Stainless steel appliances Laundry area inside
- ➡ Fireplace
- ■Tile floor
- Dining room
- ■Stove/Oven

## PROPERTY DESCRIPTION:

Stunning single story with premium lot in a desirable Brentwood neighborhood. Over 1/3 acre private, corner lot. Home is 3,479sq ft home with 4 bedrooms and 4 full baths, 3 car garage, 7ft doors, high ceilings, plantation shutters, upgrades galore! This is a rare find!