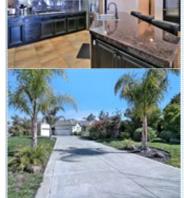

## PROPERTY FEATURES:

- ■Central A/C
- ■Walk-in closet
- ■Family room
- □Dishwasher
- ■Granite countertop
- Yard

- ■Central heat
- Hardwood floor
- ■Living room
- Refrigerator
- ■Stainless steel appliances Laundry area inside
- ➡ Fireplace
- ■Tile floor
- Dining room
- ■Stove/Oven

## PROPERTY DESCRIPTION:

Stunning single story with premium lot in a desirable Brentwood neighborhood. Over 1/3 acre private, corner lot. Home is 3,479sq ft home with 4 bedrooms and 4 full baths, 3 car garage, 7ft doors, high ceilings, plantation shutters, upgrades galore! This is a rare find!