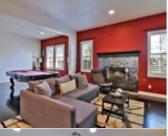

## PROPERTY FEATURES:

- ■Central A/C
- ■Walk-in closet
- ■Family room
- □Dishwasher
- ■Granite countertop
- Yard

- ■Central heat
- Hardwood floor
- ■Living room
- Refrigerator
- ■Stainless steel appliances Laundry area inside
- ➡ Fireplace
- ■Tile floor
- Dining room
- ■Stove/Oven

## PROPERTY DESCRIPTION:

Stunning single story with premium lot in a desirable Brentwood neighborhood. Over 1/3 acre private, corner lot. Home is 3,479sq ft home with 4 bedrooms and 4 full baths, 3 car garage, 7ft doors, high ceilings, plantation shutters, upgrades galore! This is a rare find!