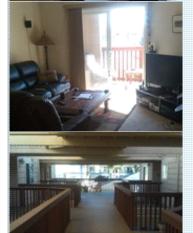

## PROPERTY DESCRIPTION:

Granite counter tops in the kitchen and bathroom, stainless steel appliances, custom cabinets. Open living room with balcony. Secured underground parking, just two blocks from the beach!