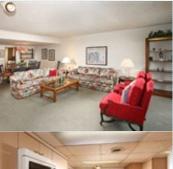

■Laundry area - garage ■Balcony, Deck, or Patio

■Living room

□Dishwasher ■Microwave

## PROPERTY DESCRIPTION:

Situated in quiet area of Craftsmen & Mansions is this one level condo situated in a private corner offering 2 bedrms. 2 baths and conv. den. Large liv.rm. with dining area and bar. Kitchen with eating area. Some updating during last 10 years including double pane window and doors. Over 200 sq.ft. of balconies offering outdoor living and dining el fresco with views to the Mts. Subt. garage, side by side parking storage. Sparkling pool. Secure community.