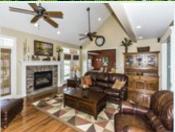

Parking: 3 Cars Floors:

Subdivision: Mint Meadows

Year Built: 2004 Lot Size: 1.14 Acre 3561 Saft:

■Fireplace

■Tile floor

■ Family room

Dining room ■Stainless steel appliances Balcony, Deck, or Patio

➡ High/Vaulted ceiling

 Hardwood floor ■ Living room

■Neutral Decor!

## PROPERTY DESCRIPTION:

Brick Cape Cod on 1+ Level ACRES in Foothills! Tranquil & Private yet only 20 minutes to Airport/30 min to UT. Beautiful Open Floor Plan. Volume Fover open to DR, LR & 2 Story Great Room. Split Bedroom Plan- Lg Master Suite w/2 AddI BR on MAIN. Up: Bed 4, Bonus & BA. Covered Porches & Pavered Fire Pit! .83 AC Lot Next Door Also Avail. 3 CAR Garage.