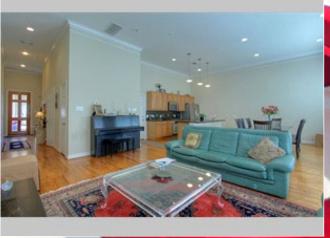

## PROPERTY FEATURES:

Central A/C

■Walk-in closet

Living room

Dishwasher

■Microwave

Attic

□Laundry area - inside □Yard

■Central heat

■ Hardwood floor

■Bonus/Rec room

Refrigerator

■Granite countertop

■Washer

➡High/Vaulted ceiling

■Tile floor

■ Dining room

■Stove/Oven

■Stainless steel appliances

Dryer

■Zoned to Memorial HS

## PROPERTY DESCRIPTION:

Gated community; original owner; high ceilings; recessed lighting; granite counters throughout; recent paint; open concept; great windows for natural lighting; ; stainless steel appls; large master; split plan; 3rd floor flex room w/full bath could be addtl bedroom; gas stove; ceiling fans; recessed lighting and more!