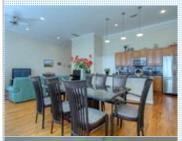

## PROPERTY FEATURES:

Central A/C

■Walk-in closet

Living room

Dishwasher

■Microwave

Attic

□Laundry area - inside □Yard

■Central heat

■ Hardwood floor

■Bonus/Rec room

Refrigerator

■Granite countertop

■Washer

➡High/Vaulted ceiling

■Tile floor

■ Dining room

■Stove/Oven

■Stainless steel appliances

Dryer

■Zoned to Memorial HS

## PROPERTY DESCRIPTION:

Gated community; original owner; high ceilings; recessed lighting; granite counters throughout; recent paint; open concept; great windows for natural lighting; ; stainless steel appls; large master; split plan; 3rd floor flex room w/full bath could be addtl bedroom; gas stove; ceiling fans; recessed lighting and more!