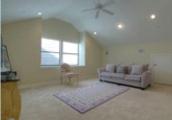

## PROPERTY FEATURES:

Central A/C

■Walk-in closet

Living room

Dishwasher

■Microwave

Attic

□Laundry area - inside □Yard

■Central heat

■ Hardwood floor

■Bonus/Rec room

Refrigerator

■Granite countertop

■Washer

➡High/Vaulted ceiling

■Tile floor

## PROPERTY DESCRIPTION:

Gated community; original owner; high ceilings; recessed lighting; granite counters throughout; recent paint; open concept; great windows for natural lighting; ; stainless steel appls; large master; split plan; 3rd floor flex room w/full bath could be addtl bedroom; gas stove; ceiling fans; recessed lighting and more!