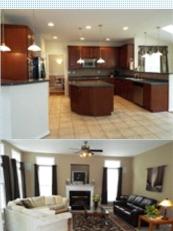

## PROPERTY FEATURES:

- ■Central A/C
- ➡High/Vaulted ceiling
- ■Tile floor
- Bonus/Rec room
- ■Breakfast nook
- Stove/Oven
- Attic
- □Laundry area inside □Balcony, Deck, or Patio □Yard
- ■Central heat
- ■Walk-in closet
- Family room
- Office/Den
- Dishwasher
- ■Microwave
- ■Washer
- Hardwood floor ■ Living room
- Dining room

➡ Fireplace

- Refrigerator
- Stainless steel appliances
- Drver

## OTHER FEATURES:

- ■Two story foyer
- ■Wood floors / ceramic
  ■French doors tile
- □Custom cherry cabinets □Slide-out cabinet
- drawers Stainless appliances ■Tiled backsplash
- ■Family Room w/surround ■Master suite w/sitting sound area
- ■Large rear deck
- ■Attic storage
- ■Landscaping & irrigation ■Gas cooking
- ■Great neighborhood / schools
- ■Large wooded lot

- Decor corian counters
- Morning room
- Bedrooms w/double closets
- ■Paved driveway, 2 car garage
- ■Brushed nickel ceiling fans

## PROPERTY DESCRIPTION:

Stunning 4 Bedroom 2 Car Garage with Huge Up Graded Kitchen Light and Bright. Luxury Master Suite. Park Like Setting. In the center of Cul De Sac. Home has all the wow factor and a wooded Back yard. That continues beyond Cleared area. Large Morning Style Room and Lovely 2nd floor Landing that opens to 4 Bedrooms. Luxury Large Master 2 Fl Baths.