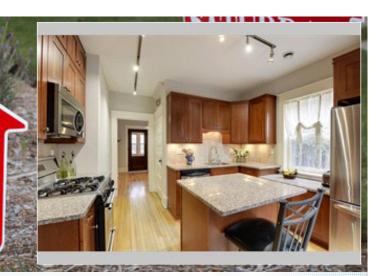

## PROPERTY DESCRIPTION:

Charm and character with thoughtful modern updates. Spacious sun-filled dining & living rooms. Updated kitchen w/granite & SS. 4 season porch. 3 bedrooms up with 3/4 bathroom. Unfinished lower level with 1/4 bath. Deck, screened 3 season porch. 2 car garage with additional parking. Seller to paint home exterior, ask for details.