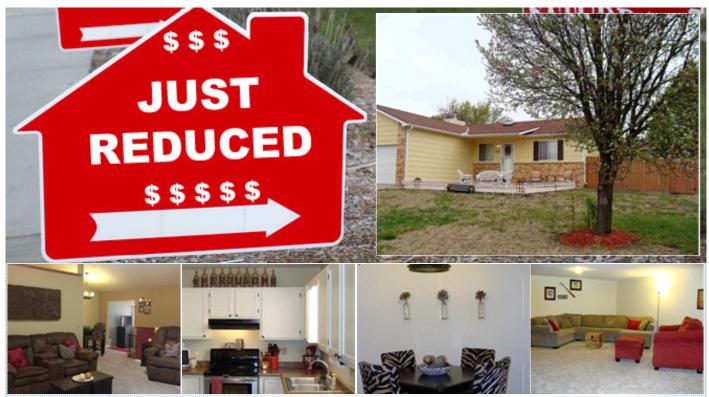

## Just Reduced - Move In Ready!

312 W Tomahawk, Kechi KS 67067

MLS:532341 PRICE:\$165,900.00

Bedrooms:4Full Baths:3Year Built:1990Lot Size:8712Parking:2 CarsSqft:2450

## PROPERTY DESCRIPTION:

immaculate, updated and move in ready! \*\*\*Eligible for Rural Development financing\*\*\*NO DOWN PAYMENT AND SELLER CAN PAY CLOSING COSTS ELIGIBLE\*\*\*Kitchen has wood floors, new counter tops, and STAINLESS STEEL kitchen appliances STAY - stove, dishwasher and fridge! Three bedrooms on main floor, vaulted ceilings and skylight. Master bedroom has it's own private bathroom and walk in closet! Main floor has a bonus room with wood floors that can be utilized as family room, formal dining room, sun room, library, kid's play room, etc. Basement is finished with a huge family room/recreation room, bedroom and bathroom. ENERGY EFFICIENT tankless hot water heater. LOADS of STORAGE in and outside the home with a free standing shed and 2 attached sheds. Absolutely ADORABLE playhouse in yard (could also be used as more storage or a wonderful potting shed. Backyard is completed fenced and private with a huge concrete patio for grilling, entertaining, or just plain relaxing. Front also has a large concrete patio for entertaining or for kids to ride trykes or add a basketball goal for the big kids! Kechi is a friendly quiet town with a beautiful park and is 5 minutes from Wichita.