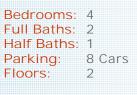

# Move in Ready

860 Brookline Dr, Myrtle Beach SC 29579

MLS:1612537 PRICE:\$264,500.00

Subdivision: Foxhorn Year Built: 2007 HOA: 69 Sqft: 2901

■Central A/C

■Walk-in closet ■Family room

■Breakfast nook ■Stove/Oven