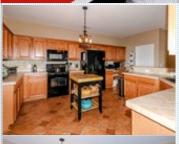

Dryer

■ Central heat ■ Hardwood floor

■Bonus/Rec room ■ Dishwasher

■Microwave ■Stainless steel appliances Attic

■Laundry area - inside

## ➡ High/Vaulted ceiling

■Tile floor ■ Dining room ■ Refrigerator

■Granite countertop

₩asher