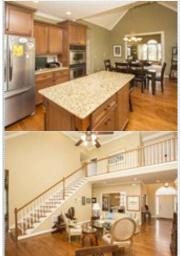

Subdivision: Whittington Creek

Year Built: 1996 HOA: 75 Parking: 3 Cars Floors: 2

■Fireplace

■Hardwood floor

Office/Den

■Granite countertop

➡ High/Vaulted ceiling

■ Family room

Bonus/Rec room ■ Dining room ■Breakfast nook

■Walk-in closet

■ Stainless steel appliances Balcony, Deck, or Patio

Output

Deck, or Patio

Stainless steel appliances Balcony, Deck, or Patio

## PROPERTY DESCRIPTION:

REDUCED \$10k-Affordable Luxury in Whittington Creek! Hardwoods & Volume Ceilings on Main! Master, Office & Keeping Room on Main! Spa-like Master Bath! Gorgeous Kitchen w/new SS DW & Microwave, Double Convection Ovens, Gas Cooktop, & Baker's Island; overlooks Breakfast & Keeping Rooms & the Yard! Screen Porch, Patio & Fenced, Level, Private Lot!