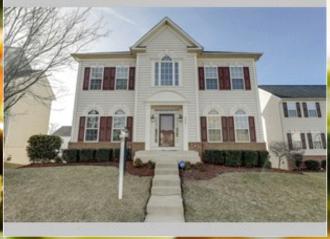

March 30th - 11:30am. to 1:30pm.

2487 Wakewater Way, Woodbridge VA 22191

MLS:PW9853975 PRICE:\$575.000.00

Lot Size: 7758 5448 Sqft:

Subdivision: Port Potomac

Year Built: 2007 HOA: 141 Parking: 2 Cars Floors: 3

■Bonus/Rec room

■Breakfast nook

■Microwave

■Basement

■Balcony, Deck, or Patio

□Inground Sprinkler System

PROPERTY DESCRIPTION:

Beautiful home in Port Potomac with 5 bedrooms and 5.5 baths!! Main and upper level master bedrooms!! Upgraded kitchen with Maple cabinets and Granite counters!! Lower level recreation room, den and full bath with walkout to backyard and attached rear 2-car garage. Upper level with 2nd Master bedroom ensuite plus 3 more bedrooms!!