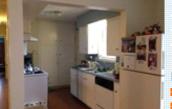

## PROPERTY FEATURES:

Central A/C Tile floor Refrigerator Dryer Central heat
Living room
Stove/Oven
Laundry area - garage
Yard

Fireplace
Dishwasher
Washer
Yard

## PROPERTY DESCRIPTION:

1100 sf. 2 bedroom/1 bath duplex with fenced backyard. Pets welcome. Tile and laminate flooring with one bedroom concrete (no carpet!). Open living & dining room, Nice size bath with extended vanity. Large bedrooms. Washer/dryer connections in carport laundry room. 1 car carport with 1-2 additional parking. Large back yard with minimal upkeep. Quiet neighborhood. Easy access shopping, retail, medical, schools. Pet deposit negotiable and refundable.