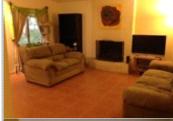

## PROPERTY FEATURES:

Central A/C Tile floor Refrigerator Dryer Central heat
Living room
Stove/Oven
Laundry area - garage
Yard

Fireplace
Dishwasher
Washer
Yard

## PROPERTY DESCRIPTION:

1100 sf. 2 bedroom/1 bath duplex with fenced backyard. Pets welcome. Tile and laminate flooring with one bedroom concrete (no carpet!). Open living & dining room, Nice size bath with extended vanity. Large bedrooms. Washer/dryer connections in carport laundry room. 1 car carport with 1-2 additional parking. Large back yard with minimal upkeep. Quiet neighborhood. Easy access shopping, retail, medical, schools. Pet deposit negotiable and refundable.