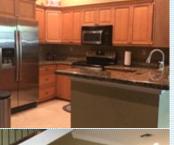

## PROPERTY FEATURES:

- □Central A/C
- Hardwood floor
- Refrigerator
- Granite countertop
- Dryer

- ■Central heat
- Tile floor
- ■Stove/Oven
- ■Stainless steel appliances Washer
- ■Laundry area inside
- Walk-in closet
- Dishwasher
- Microwave
- Balcony, Deck, or Patio

## PROPERTY DESCRIPTION:

Modern home in desirable Victoria Park, the most sought out location nestled in East Fort Lauderdale. This home features granite counter tops, stainless steel appliances, Marble Floors, bricked patio and a roof top terrace with skyline views. The 2nd level with two master suits 2nd suit with a balcony. Main Master suite bathroom includes marble tiles, double vanity, jetted jacuzzi tub with a seperate marble stand up shower. Iron spindle stairs with wood floors on 2nd and 3rd level. 5 minutes from the beach.