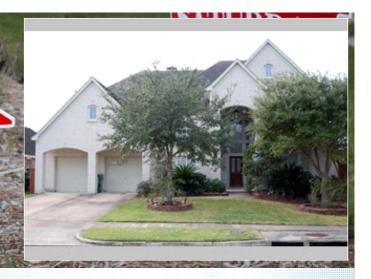

## Beautiful house with two masters down and a pool Open House Sunday, March 26, from 2-4 PM

2318 Delta Bridge Dr., Pearland TX 77584

MLS:49558401 PRICE:\$399,900.00

| Bedrooms:   | 5    |
|-------------|------|
| Full Baths: | 4    |
| _ot Size:   | 9861 |

## PROPERTY DESCRIPTION:

\*\*PRICE REDUCTION\*\*\*Beautiful Perry Homes. This is a corner home. Master bedroom and, in-laws on-suite down stairs. This layout is perfect for families who bring in laws to live with them. Three big bedrooms and two bathrooms up. One of the bathrooms a Jack & Jill. High ceilings. Nice size swimming pool with back porch.