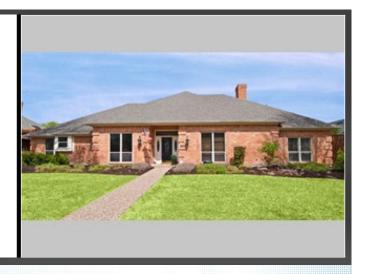

# Bent Tree North One Story, Updated, Cul de Sac

Minutes to TCA, Family/Entertaining Floor Plan

5507 Inverrary Court, Dallas TX 75287

MLS:13556930 PRICE:\$639,000.00

Subdivision: Bent Tree North

Year Built: 1984 Lot Size: 11761 4003 Saft:

#### PROPERTY DESCRIPTION:

One story traditional on a quiet cul de sac street in prestigious Bent Tree North. A large lot, granite in the kitchen, laundry, and walk-in wet bar, marble and wood flooring, updated hardware, fixtures, lighting and ceiling fans through out as well as plantation shutters. A perfect family house for entertaining inside and out with a 3 large living