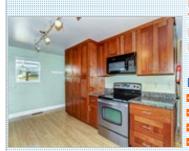

## PROPERTY DESCRIPTION:

Updates include cherry cabinets, slab granite countertops and stainless steel kitchen, New Bathrooms, updated windows, plumbing and electrical. Beautiful original hardwood floors. Separate living area downstairs with kitchenette and private entrance. Large detached garage/shop.