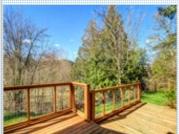

## PROPERTY FEATURES:

■Central heat ➡ Fireplace □Family room ■Living room

■Dishwasher ■Dining room ■ Microwave ■Stove/Oven

■Stainless steel appliances
■Basement ■ Dryer

■Laundry area - inside ■Balcony, Deck, or Patio