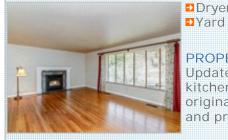

## PROPERTY FEATURES:

■Central heat ➡ Fireplace □Family room ■Living room

■Dishwasher ■Dining room ■ Microwave ■Stove/Oven

■Stainless steel appliances
■Basement ■ Dryer

■Laundry area - inside ■Balcony, Deck, or Patio

→ Hardwood floor

■Bonus/Rec room ■ Refrigerator

■Granite countertop

■Washer

## PROPERTY DESCRIPTION:

Updates include cherry cabinets, slab granite countertops and stainless steel kitchen, New Bathrooms, updated windows, plumbing and electrical. Beautiful original hardwood floors. Separate living area downstairs with kitchenette and private entrance. Large detached garage/shop.