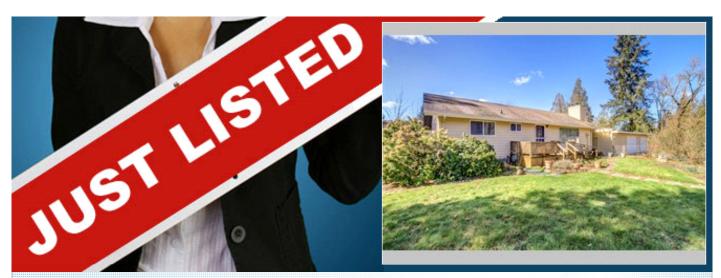

## Beautifully updated home on 5.6 Acres

**Extended Family Ready** 

19211 Maxwell Rd SE, Maple Valley WA 98038

MLS:1090098 PRICE:\$525,000.00

Bedrooms: 3 Full Baths: 2

Year Built: 1963 Lot Size: 243936 Parking: 3 Cars Sqft: 2500

## PROPERTY DESCRIPTION:

Updates include cherry cabinets, slab granite countertops and stainless steel kitchen, New Bathrooms, updated windows, plumbing and electrical. Beautiful original hardwood floors. Separate living area downstairs with kitchenette and private entrance. Large detached garage/shop.