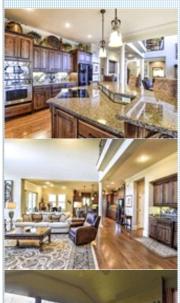

## PROPERTY FEATURES:

- ■Central A/C
- ➡ High/Vaulted ceiling
- Tile floor
- ■Bonus/Rec room
- ■Breakfast nook
- ■Stove/Oven
- ■Stainless steel appliances Basement
- ■Balcony, Deck, or Patio 📑

- ➡ Fireplace
- → Hardwood floor
- Living room
- Dining room
- Refrigerator
- Granite countertop
- ■Laundry area inside

#### PROPERTY DESCRIPTION:

SIMPLY STUNNING 1 1/2 STORY, CUSTOM BUILT IN 2007 AND SITUATED ON A PRIVATE LOT BACKING TO ABUNDANT TREES, WILDLIFE AND A TRICKLING STREAM. THIS SPECTACULAR HOME IS BETTER THAN NEW! OPEN & SPACIOUS WITH LOADS OF WINDOWS AND LIGHT. SOARING CEILINGS, GLEAMING HARDWOOD FLOORS, 5 BEDROOMS, 4.1 BATHS, 1800 SQ FT OF FINISHED LL, 3 CAR GARAGE, ENCLOSED LANAI, 3 FIREPLACES, FULL LL BAR, WINE CELLAR, 1200+ SQ FOOT STAMPED CONCRETE PATIO, MID LEVEL WALK OUT, PLANTATION SHUTTERS THROUGHOUT, BEAUTIFUL DETAILED STONEWORK.