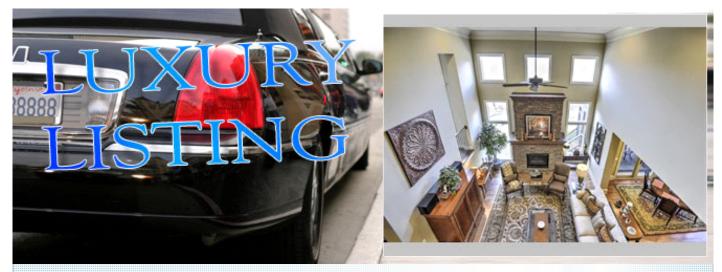

# Gorgeous 1.5 Story on Beautiful lot

Total Privacy in Blue Valley

9410 W 161st Terrace, Overland Park KS 66085

MLS:2032652 PRICE:\$659,999.00

Bedrooms:5Subdivision:WyngateFull Baths:4Year Built:2007Half Baths:1HOA:950Parking:3 CarsSqft:5200

## PROPERTY FEATURES:

- ■Central A/C
- ➡ High/Vaulted ceiling
- Tile floor
- ■Bonus/Rec room
- ■Breakfast nook
- ■Stove/Oven
- ■Stainless steel appliances Basement
- ■Balcony, Deck, or Patio 📑

- ➡ Fireplace
- → Hardwood floor
- Living room
- Dining room
- Refrigerator
- Granite countertop
- ■Laundry area inside

#### PROPERTY DESCRIPTION:

SIMPLY STUNNING 1 1/2 STORY, CUSTOM BUILT IN 2007 AND SITUATED ON A PRIVATE LOT BACKING TO ABUNDANT TREES, WILDLIFE AND A TRICKLING STREAM. THIS SPECTACULAR HOME IS BETTER THAN NEW! OPEN & SPACIOUS WITH LOADS OF WINDOWS AND LIGHT. SOARING CEILINGS, GLEAMING HARDWOOD FLOORS, 5 BEDROOMS, 4.1 BATHS, 1800 SQ FT OF FINISHED LL, 3 CAR GARAGE, ENCLOSED LANAI, 3 FIREPLACES, FULL LL BAR, WINE CELLAR, 1200+ SQ FOOT STAMPED CONCRETE PATIO, MID LEVEL WALK OUT, PLANTATION SHUTTERS THROUGHOUT, BEAUTIFUL DETAILED STONEWORK.