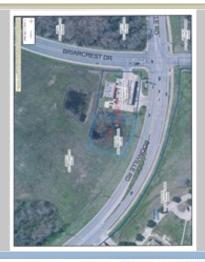

# Commercial Property 3210 Boonville Road Bryan

3210 Boonville Road, Bryan TX 77802

MLS:16002700 PRICE:\$120,000.00

#### PROPERTY DESCRIPTION:

This 0.65 acre tract sits on Boonville Road close to the intersection of Boonville and Briarcrest across from Allen Academy. This property is in a high traffic area and has high visibility. There is a \$5,000 Bonus to Buyer's Agent for a contract accepted by March 31, 2017. Bonus to paid at closing and funding.