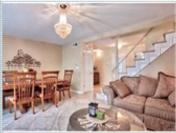

# PROPERTY FEATURES:

□Central A/C

■Hardwood floor

■Breakfast nook

■Microwave

■ Yard

■ Central heat

■ Family room

Dishwasher

■ Granite countertop

■ Fireplace

■Living room

Stove/Oven

■Laundry area - inside