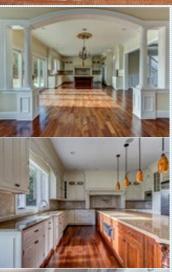

■ Hardwood floor

■Living room

■ Dining room

■ Refrigerator

■ Granite countertop

■ Basement

■Balcony, Deck, or Patio ■Yard

## PROPERTY DESCRIPTION:

\*\*NEW CONSTRUCTION\*\* Bright, airy and light filled is how you would describe this ultra luxurious home. No expense was spared when building this custom house, from the extensive millwork to the one of a kind gourmet kitchen featuring Viking appliances. As you enter the home you'll instantly recognize the upgrades throughout, such as 10 foot ceilings on the entire first floor, a gourmet kitchen with rich ultra high end cabinetry, a master bathroom so beautiful that it will sweep you away momentarily. The home features 5 full bathrooms and a powder room. Instant hot water on demand, surround sound built in speakers on the entire first floor, a library/sitting area, a third floor that could be used as a creative loft, art studio, play room, etc... the possibilities are endless. The third floor also features a full bathroom. The lower level which is completely finished, features a full wet bar for entertaining and a full bathroom as well. Notes: The home is conveniently located to many major arteries, an incredible school district and within minutes of many incredible private schools. You'll also enjoy the low real estate taxes of Marple-Newtown Townships.