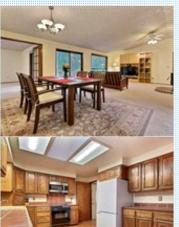

Family room

■ Breakfast nook

Stove/Oven

■Washer

■ Balcony, Deck, or Patio ■ Yard

➡High/Vaulted ceiling

■ Living room

■ Dishwasher ■Microwave

## PROPERTY DESCRIPTION:

USDA Eligible!This rambler home on ½ acre is nestled away in the desirable neighborhood of Nisqually Crest. This 3 bed (plus huge bonus room) & 2 full bath rambler features vaulted ceilings, open living and dining room, eat in kitchen, walk in closet in master, and more! Don't miss this one!