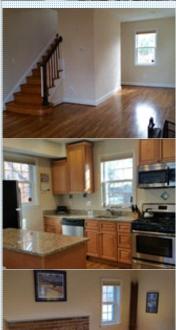

### PROPERTY FEATURES:

- ■Central A/C ■Central heat
- ■Livina room ■ Dining room ■ Refrigerator ■Microwave
- ■Stainless steel appliances
  ■Washer
- ■Laundry area inside ■ Yard
- Hardwood floor
  - Dishwasher
  - ■Granite countertop
  - Dryer

#### ■ Rain barrels

Charming! Darling! Lovely! 3bd 2ba home features hardwoods, granite counters, fireplace w/chopped wood. Neighborhood amenities include; tennis courts, rec ctr(spring 2017) & new segment of the Riverwalk Trail that creates connections between communities, the river and its natural resources while enhancing bicycle commuting. An ABSOLUTE MUST SEE!