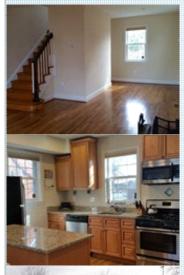

## PROPERTY FEATURES:

■Central A/C ■Hardwood floor

■Dining room ■Stove/Oven

■Stainless steel appliances
■Basement

■ Dryer

■Central heat

■ Family room □Dishwasher

■Microwave

■ Yard

■ Fireplace

5401

Subdivision: Lily Ponds

Year Built: 1941

Lot Size:

■ Living room ■ Refrigerator

■ Granite countertop

#### PROPERTY DESCRIPTION:

Charming! Darling! Lovely! 3bd 2ba home features hardwoods, granite counters, fireplace w/chopped wood. Neighborhood amenities include: tennis courts, rec ctr(spring 2017) & new segment of the Riverwalk Trail that creates connections between communities, the river and its natural resources while enhancing bicycle commuting. An ABSOLUTE MUST SEE!