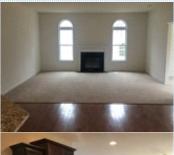

Finer Homes AMERICAN SAVANNAH! Features 4 bedrooms, 2.5 bath. Beautiful RANCH plan in a GREAT LOCATION! Upgrades include hardwood floors throughout foyer, kitchen and dining, granite countertops in kitchen, stainless appliances, 10x15 sunroom off the great room, HUGE master suite with tray ceiling, luxurious master bath, walk-in closet. MUST SEE!!!