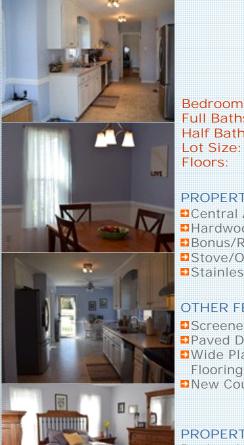

THE R

| Sn                                                                                                                                     |                               | Move in Re<br>Corner Lot!                    | eady!                                                                                                            |
|----------------------------------------------------------------------------------------------------------------------------------------|-------------------------------|----------------------------------------------|------------------------------------------------------------------------------------------------------------------|
| 11226 La                                                                                                                               | ady Slipper L                 | ane , Midlothia                              | in VA 23236                                                                                                      |
| MLS:1706479                                                                                                                            |                               | PRICE:\$224,500.00                           |                                                                                                                  |
|                                                                                                                                        |                               |                                              |                                                                                                                  |
| edrooms: 3<br>ull Baths: 2<br>lalf Baths: 1<br>ot Size: .26<br>loors: 2                                                                |                               | Subdivision:<br>Year Built:<br>HOA:<br>Sqft: |                                                                                                                  |
| ROPERTY FEATURES:Central A/CD CentralHardwood floorTile flocBonus/Rec roomD Dining rStove/OvenMicrowaStainless steel appliancesBalcony |                               | r<br>oom<br>ave                              | <ul> <li>Fireplace</li> <li>Living room</li> <li>Dishwasher</li> <li>Granite countertop</li> <li>Yard</li> </ul> |
| THER FEATURES:<br>Screened in Back Porc<br>Paved Drive<br>Wide Plank Wood<br>Flooring<br>New Counter Tops,                             | Corner Lo<br>New Win<br>Paint | ot                                           | <ul> <li>Large back deck</li> <li>Storage Shed</li> <li>New Doors, New<br/>Appliances</li> </ul>                 |
| ROPERTY DESCRIPT                                                                                                                       |                               | n a gorgeous h                               | nome in the popular .                                                                                            |

Don't miss this opportunity to own a gorgeous home in the popular and sought after Smoke Tree! This 3 bedroom home has been well cared for and comes with many upgrades that include, all new windows, all new doors, new 8 ft privacy fence, remodeled baths, remodeled kitchen, new appliances and re-faced cabinets! Wide Plank Wood Floors through out!