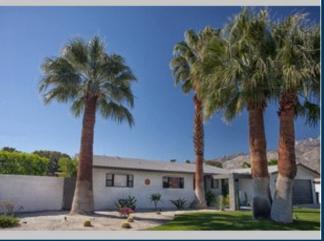

Open House 3/19 Sunday from 12-4 2345 E. Rochelle Rd , Palm Springs CA 92362

MLS:CV17015266 PRICE:\$349,000.00

Full Baths: 2

Sqft:

Lot Size: 10890

1712

| Bedrooms:   | 3      |
|-------------|--------|
| Year Built: | 1979   |
| Parking:    | 4 Cars |
| Floors:     | 1      |

## PROPERTY DESCRIPTION:

Property shows pride of ownership and is move in condition. Minutes from Downtown Palm Springs and enjoy the beautiful Mountain views. MUST SELL!!!!!!!

VIEW PDF

SEND TO CLIENTS

MLS .