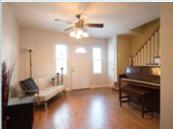

## PROPERTY FEATURES:

■Central A/C

■Living room

□Dishwasher

■Microwave

■Basement

□Laundry area - inside □Balcony, Deck, or Patio □Yard

■ Hardwood floor

■Bonus/Rec room

■ Refrigerator

□ Granite countertop

■Washer

wasner ----

■Tile floor

Dining room

Stove/Oven

■ Stainless steel appliances

Dryer

Urban row house living in Del Ray at its best: walking distance to everything but off the busy street. Stainless and granite in the kitchen. Great deck w/pergola and fire pit in private fenced rear yard. Hardwood floors. Plenty of parking! 2 blocks to Potomac Yard shopping and Metro. Call or text me at: 703-772-2565.