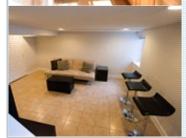

## PROPERTY FEATURES:

■Central A/C

■Living room

□Dishwasher

■Microwave

■Basement

□Laundry area - inside □Balcony, Deck, or Patio □Yard

■ Hardwood floor

■Bonus/Rec room

■ Refrigerator

□ Granite countertop

■Washer

wasner ----

■Tile floor

Dining room

Stove/Oven

■ Stainless steel appliances

Dryer

Urban row house living in Del Ray at its best: walking distance to everything but off the busy street. Stainless and granite in the kitchen. Great deck w/pergola and fire pit in private fenced rear yard. Hardwood floors. Plenty of parking! 2 blocks to Potomac Yard shopping and Metro. Call or text me at: 703-772-2565.