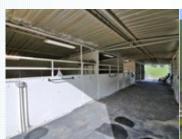

## OTHER FEATURES:

■Arena- 32,400 sq ft ■Gated entrance

■Metal barn - 1,040 sf ft ■Run in shelter

■ Chicken Coop

■6 horse stalls

■Water storage for 5,000 gal