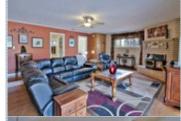

Full Baths: 3 HOA: n/a Parking: 3 Cars Floors:

■Tile floor

■Dining room

■Stove/Oven

Sauna

■ Central heat ■ Family room

■ Dishwasher

■ Granite countertop

■Laundry area - inside ■Balcony, Deck, or Patio ■Yard

■ Hardwood floor ■Living room

■ Refrigerator

■ Stainless steel appliances