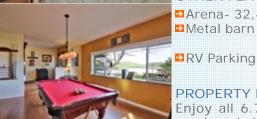

■Laundry area - inside ■Balcony, Deck, or Patio ■Yard

■ Hardwood floor ■Living room

■ Refrigerator

■ Stainless steel appliances