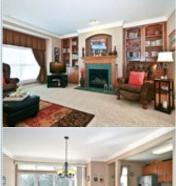

## PROPERTY DESCRIPTION:

Private beach on Lake Michigan, 2Br 3.5Ba 2,800 sq ft townhouse 100 ft from Lake Michigan. Lower level family w/full bath could be 3rd Br. Newer appliances, custom made drapes, custom paint, new patio door, front door & garage door plus new light fixtures & insulation. Each BR w/its own bath plus MBR has a loft/office. Private entrance & 2 car garage, pet friendly. Private beach, walk/bike trails, fitness facility & clubhouse. 10 minutes to airport & downtown.