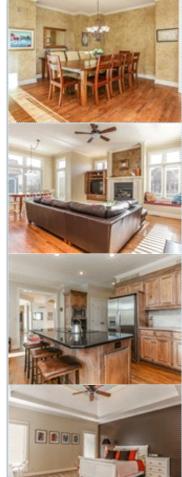

## PROPERTY DESCRIPTION:

Sun filled & Soaring 2 story entry + Great Room. Hardwoods on most of main. Hearth Room/Kitchen features FP, access to deck, large counter space, center island. MBR on main w/2nd bedroom or study, your choice. Full bath access too. 3 BR up and a 6th in the walk out FINISHED LL. Wonderful space and value. Well maintained home in move in condition.