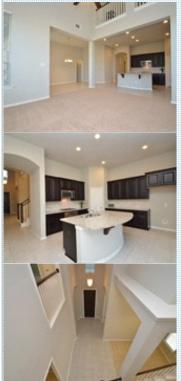

## PROPERTY FEATURES:

- ■Central A/C ■Central heat
- ➡ High/Vaulted ceiling ■Walk-in closet
- ■Family room
- ■Breakfast nook
- ■Stove/Oven
- ■Stainless steel appliances
  ■Attic
- ■Balcony, Deck, or Patio ■ Yard
- ■Microwave

Office/Den

Dishwasher

- Fireplace
- ■Tile floor
- Dining room
- Refrigerator
- ■Granite countertop
- ■Laundry area inside