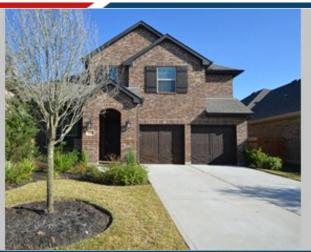

## Long Meadow Farms

Like New, one year old

21138 Barrett Woods Dr., Richmond TX 77407

MLS:22709646 PRICE:\$333,500.00

Bedrooms: 4 Subdivision: Long Meadow Farms

Full Baths: 3 Year Built: 2015 Lot Size: 6351 Parking: 2 Cars 3020 Floors: Sqft:

## PROPERTY DESCRIPTION:

Fabulous Highland Homes floor plan features 2 bedrooms/baths down, great lot with no back yard neighbors. Lightly lived in ready for quick move in. A MUST SEE.

**FIND MORE** VIEW MAP **VIEW PDF** SEND TO CLIENTS