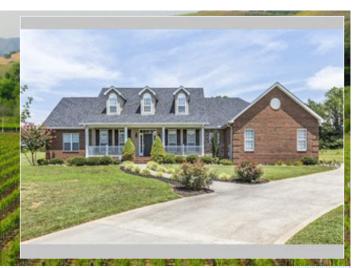

## Brick Cape Cod - 4 BR 3 1/2 BA-Master on Main!

Immaculate with Beautiful Finishes on 1.14 Acres!!

1536 Mint Meadows, Maryville TN 37803

MLS:990422 PRICE:\$450,000.00

| Bedrooms:   | 4      |
|-------------|--------|
| Full Baths: | 3      |
| Half Baths: | 1      |
| Parking:    | 3 Cars |
| Floors:     | 2      |
|             |        |

#### PROPERTY DESCRIPTION:

Brick Cape Cod on 1+ Level AC in Foothills of Smokies! Tranquil & Private yet only 20 minutes to Airport/30 min to UT. Beautiful Open Floor Plan. Volume Foyer open to DR, LR & 2 Story Great Room. Split Bedroom Plan- Lg Master Suite w/2 Addl BR on Main. Up: Bed 4, Bonus & BA. Covered Porches & Pavered Fire Pit! .83 AC Lot Next Door Also Avail.