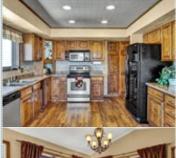

Sqft:

■ Yard

- ■Tile floor
- Dishwasher
- ■Microwave
- ■Laundry area inside
- Family room
- Refrigerator
- ■Washer
- ■Balcony, Deck, or Patio

Dog run, sun rm, central vac

Unique Ranch-style home in the heart of Sundance Estates on 2.5 acres with spectacular mountain views / Mt Herman. This beautiful home features passive solar, 4 spacious bedrooms, new interior paint, master bedroom suite w/ sitting area & spacious walk-in closet, newly updated tiled master bathroom, new wood laminate floor in kitchen and more.