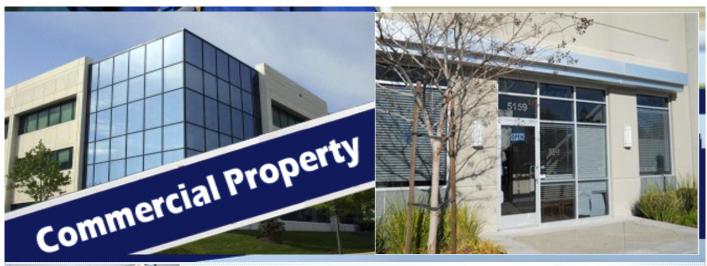

## 5159 Lone Tree Way Office space

Street front location!

5159 Lone Tree Way, Antioch CA 94531

MLS:40748741 PRICE:\$499,999.00

Subdivision: Venture Commerce

Year Built: 2006 Parking: 4 Cars HOA: yes Sqft: 1498

## PROPERTY DESCRIPTION:

Office space, great street traffic to increase walk in customers. Four private office's, 700sqft on the floor, reception area, ADA Kitchenette and bath.

FIND MORE

VIEW PDF

SEND TO CLIENTS