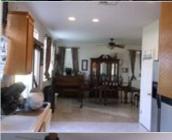

## PROPERTY FEATURES:

- □Central A/C
- ➡High/Vaulted ceiling
- ■Family room
- □Dishwasher
- ■Attic ■Yard

- Central heat
- Walk-in closet
- Living room
- Stove/Oven
- Laundry area inside
- ➡Fireplace
- ■Tile floor
- ■Breakfast nook
- ■Microwave
- ■Balcony, Deck, or Patio