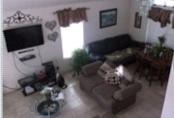

## PROPERTY FEATURES:

- □Central A/C
- ➡High/Vaulted ceiling
- ■Family room
- □Dishwasher
- ■Attic ■Yard

- Central heat
- Walk-in closet
- Living room
- Stove/Oven
- Laundry area inside
- ➡Fireplace
- ■Tile floor
- ■Breakfast nook
- ■Microwave
- ■Balcony, Deck, or Patio