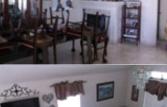

## PROPERTY FEATURES:

- □Central A/C
- ➡High/Vaulted ceiling
- ■Family room
- □Dishwasher
- ■Attic ■Yard

- Central heat
- Walk-in closet
- Living room
- Stove/Oven
- Laundry area inside
- ➡Fireplace
- ■Tile floor
- ■Breakfast nook
- ■Microwave
- ■Balcony, Deck, or Patio