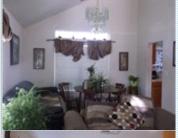

## PROPERTY FEATURES:

- □Central A/C
- ➡High/Vaulted ceiling
- ■Family room
- □Dishwasher
- ■Attic ■Yard

- Central heat
- Walk-in closet
- Living room
- Stove/Oven
- Laundry area inside
- ➡Fireplace
- ■Tile floor
- ■Breakfast nook
- ■Microwave
- ■Balcony, Deck, or Patio