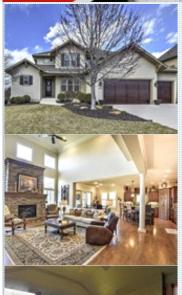

# Stunning Wyngate 1 1/2 Story

**Better Than New** 

9410 W 161st Terr, Overland Park KS 66085

MLS:2032652 PRICE:\$659,999.00

Bedrooms: 5 Subdivision: Wyngate Full Baths: 4 2010 Year Built: Half Baths: 1 HOA: 950 5400 Floors: Saft:

### PROPERTY FEATURES:

- □Central A/C
- ➡High/Vaulted ceiling
- Tile floor
- ■Bonus/Rec room
- ■Breakfast nook
- ■Microwave
- ■Basement
- ■Yard

- ■Central heat
- ■Walk-in closet
- Family room
- Office/Den
- Dishwasher
- Granite countertop
- Fireplace
- Hardwood floor
- Living room
- Dining room
- ■Stove/Oven
- ■Stainless steel appliances
- ■Laundry area inside ■Balcony, Deck, or Patio

### PROPERTY DESCRIPTION:

SIMPLY STUNNING 1 1/2 STORY, CUSTOM BUILT IN 2007 AND SITUATED ON A PRIVATE LOT BACKING TO ABUNDANT TREES, WILDLIFE AND A TRICKLING STREAM. THIS SPECTACULAR HOME IS BETTER THAN NEW! OPEN & SPACIOUS WITH LOADS OF WINDOWS AND LIGHT. SOARING CEILINGS, GLEAMING HARDWOOD FLOORS, 5 BEDROOMS, 4.1 BATHS, 1800 SQ FT OF FINISHED LL, 3 CAR GARAGE.