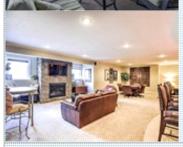

### PROPERTY FEATURES:

- □Central A/C
- ➡High/Vaulted ceiling
- Tile floor
- ■Bonus/Rec room
- ■Breakfast nook
- ■Microwave
- ■Basement
- ■Yard

- ■Central heat
- ■Walk-in closet
- Family room
- Office/Den
- Dishwasher
- Granite countertop
- Fireplace
- Hardwood floor
- Living room
- Dining room
- ■Stove/Oven
- ■Stainless steel appliances
- ■Laundry area inside ■Balcony, Deck, or Patio

### PROPERTY DESCRIPTION:

SIMPLY STUNNING 1 1/2 STORY, CUSTOM BUILT IN 2007 AND SITUATED ON A PRIVATE LOT BACKING TO ABUNDANT TREES, WILDLIFE AND A TRICKLING STREAM. THIS SPECTACULAR HOME IS BETTER THAN NEW! OPEN & SPACIOUS WITH LOADS OF WINDOWS AND LIGHT. SOARING CEILINGS, GLEAMING HARDWOOD FLOORS, 5 BEDROOMS, 4.1 BATHS, 1800 SQ FT OF FINISHED LL, 3 CAR GARAGE.