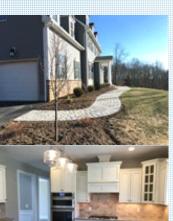

- Fireplace
- Hardwood floor
- ■Living room
- ■Breakfast nook
- ■Stove/Oven
- ■Stainless steel appliances
- ■Laundry area inside

JUST REDUCED \$30,000!!!! New Construction ready for quick delivery! Center hall colonial on cul-de-sac in a development of 43 homes conveniently located near stores and restaurants. 2 Story foyer, gourmet kitchen with center island, Jenn-Air appliances, deck, walkout basement, master suite with vaulted ceiling, wood burning fireplace, 2ndfl laundry