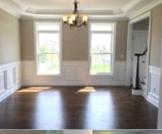

## PROPERTY FEATURES:

- □Central A/C
- ➡ High/Vaulted ceiling
- ■Tile floor
- □Office/Den
- □Dishwasher
- ■Microwave
- Attic

- ■Central heat
- ■Walk-in closet
- Family room
- □ Dining room
- Refrigerator
- ■Granite countertop
- ■Basement

- Fireplace
- Hardwood floor
- ■Living room
- ■Breakfast nook
- ■Stove/Oven
- ■Stainless steel appliances
- ■Laundry area inside

JUST REDUCED \$30,000!!!! New Construction ready for quick delivery! Center hall colonial on cul-de-sac in a development of 43 homes conveniently located near stores and restaurants. 2 Story foyer, gourmet kitchen with center island, Jenn-Air appliances, deck, walkout basement, master suite with vaulted ceiling, wood burning fireplace, 2ndfl laundry