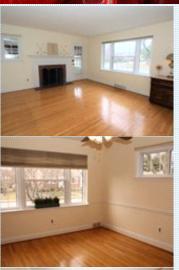

## PROPERTY DESCRIPTION:

Lovely move-in ready single home on landscaped corner lot. Refinished hardwood floors on 1st & 2nd floors. Replacement windows throughout. Freshly painted in neutral colors. Updated kitchen with GE stainless appliances. Spacious rooms and closet space. Updated 220amp electrical panel. Newer roof and gutter system.