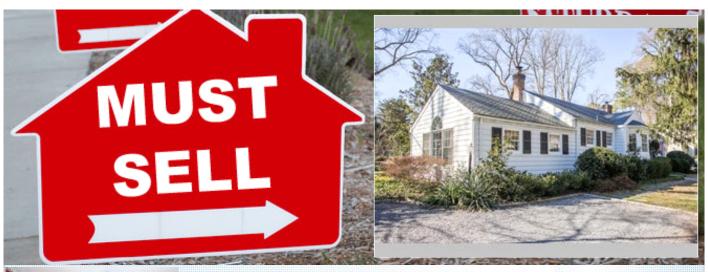

## Seller will consider all offers

8003 Carriage Lane, Henrico VA 23229

MLS:1636480

Bedrooms: 3 Subdivision: Spottswood Park

Full Baths: 2 Year Built: 1942 Lot Size: 18316 2500 Sqft:

## PROPERTY DESCRIPTION:

First-floor living throughout and large addition built less than 10 years ago. Includes wide hallways, 8 closets, a huge master bath and master bedroom with 3 closets. Exposed brick, hardwoods, plantation shutters, french doors, landscaped backyard and patio, beautiful updated kitchen and gorgeous family room are some of the features!