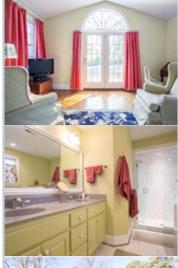

## PROPERTY DESCRIPTION:

First-floor living throughout and large addition built less than 10 years ago. Includes wide hallways, 8 closets, a huge master bath and master bedroom with 3 closets. Exposed brick, hardwoods, plantation shutters, french doors, landscaped backyard and patio, beautiful updated kitchen and gorgeous family room are some of the features!