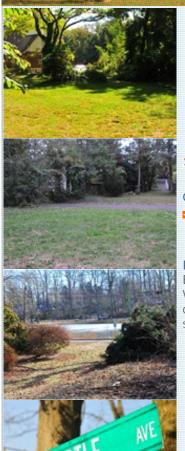

## West Deptford Lake front Building Lot!!

185 foot frontage on Warren Street

300 South Warren Street, On Bell Tract Lake, West Deptford NJ 08086

PRICE:\$89,971.00

Subdivision: Bell Tract Lake area Lot Size: 185x80 irregular

## PROPERTY DESCRIPTION:

Build your home on this large lot, views of two seperate lakes!!! Water, sewer, electric, gas right out front!! Cleared and ready to build your dream home!! Woodbury Lake views with West Deptford Taxes!!! Come and see today, no key just put in your GPS and come and see today!!