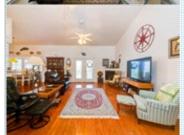

## PROPERTY FEATURES:

- ■Central A/C
- ■Walk-in closet
- □Dishwasher
- ■Microwave
- □Laundry area inside
- Central heat
- Family room
- Refrigerator
- ■Washer
- Balcony, Deck, or Patio ■Swimming pool
- Fireplace
- ■Breakfast nook
- ■Stove/Oven
- Dryer

Direct Gulf Access with boat lift and dock. Amazing 3/2 with 28 foot pool; large balconies to view the water and pool. Extended garage (35'). Fire place and French doors leads to the balcony. The downstairs has plenty of storage; pool table included! Agents please bring your buyers; they will not be disappointed. Home on end of cul de sac.