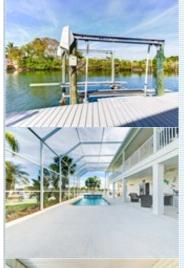

Direct Gulf Access with boat lift and dock. Amazing 3/2 with 28 foot pool; large balconies to view the water and pool. Extended garage (35'). Fire place and French doors leads to the balcony. The downstairs has plenty of storage; pool table included! Agents please bring your buyers; they will not be disappointed. Home on end of cul de sac.