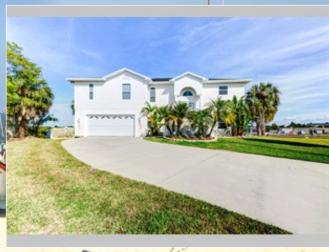

## Open House Saturday March 3 - 12-2 p.m.

Waterfront Property with Direct Gulf Access

4391 Tahiti Drive, Hernando Beach FL 34607

MLS:2180806 PRICE:\$439,900.00

Bedrooms: 3 Year Built: 2003 Saft: 1778

Full Baths: 2 Lot Size: 8572

Direct Gulf Access with boat lift and dock. Amazing 3/2 with 28 foot pool; large balconies to view the water and pool. Extended garage (35'). Fire place and French doors leads to the balcony. The downstairs has plenty of storage; pool table included! Agents please bring your buyers; they will not be disappointed. Home on end of cul de sac.