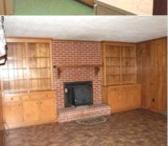

■ Dining room

■Washer

Yard

■ Fireplace

.31 acres

1933

■ Family room ■ Refrigerator

Dryer

#### PROPERTY DESCRIPTION:

One owner, custom built home has been very well loved and cared for... Located on a quiet street near CNU and Riverside Hospital. Features include: hardwood floors throughout except in family room which has tile flooring, pulldown attic stairs, screened porch, 2 masonry fireplaces, newer roof and HVAC.