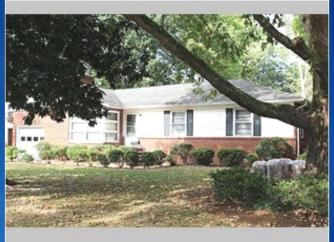

# Custom Built Brick with screened porch

**Ouiet Street Near CNU and Riverside** 

16 Whits Court, Newport News VA 23606

MLS:1651688 PRICE:\$225,000.00

Bedrooms: 3 Subdivision: Edgewood Full Baths: 2 Year Built: 1958 Half Baths: 1 Lot Size: Parking: 1 Car Saft: Floors:

#### PROPERTY DESCRIPTION:

One owner, custom built home has been very well loved and cared for... Located on a quiet street near CNU and Riverside Hospital. Features include: hardwood floors throughout except in family room which has tile flooring, pulldown attic stairs, screened porch, 2 masonry fireplaces, newer roof and HVAC.