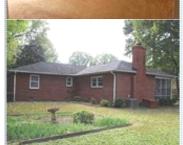

# Custom Built Brick with screened porch

**Ouiet Street Near CNU and Riverside** 

16 Whits Court, Newport News VA 23606

MLS:1651688 PRICE:\$225,000.00

Bedrooms: 3 Subdivision: Edgewood Full Baths: 2 Year Built: 1958 Half Baths: 1 Lot Size: Parking: 1 Car Saft: Floors:

#### PROPERTY DESCRIPTION:

One owner, custom built home has been very well loved and cared for... Located on a quiet street near CNU and Riverside Hospital. Features include: hardwood floors throughout except in family room which has tile flooring, pulldown attic stairs, screened porch, 2 masonry fireplaces, newer roof and HVAC.