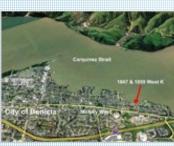

## Build to Suit Water View Lots in Benicia Custom Homes by Leo Daniel Construction

1059 West K Street, 1047 West K Street, Benicia CA 94510

MLS:21626960, 55 PRICE:\$365,000.00

Lot Size: 10,000 square feet

## PROPERTY DESCRIPTION:

Panoramic Water Views! Our Elevated 80' x 100' approx lots are one of last few left on Benicia's Westside with similar views. Private Rear alley access. Close to Benicia State Park and walking distance to Downtown. Custom Construction will be through the seller/contractor as a Build to Suit Package. A brief review of the process available upon req.