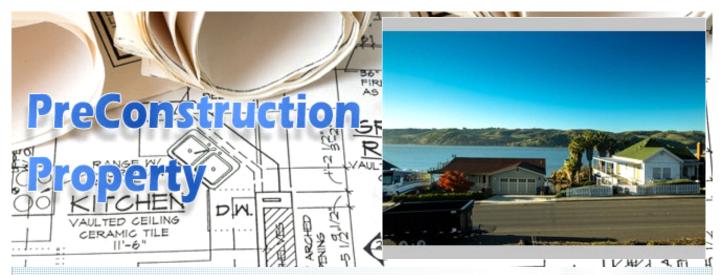

## Build to Suit Water View Lots in Benicia Custom Homes by Leo Daniel Construction

1059 West K Street, 1047 West K Street, Benicia CA 94510

MLS:21626960, 55 PRICE:\$365,000.00

Lot Size: 10,000 square feet

## PROPERTY DESCRIPTION:

Panoramic Water Views! Our Elevated 80' x 100' approx lots are one of last few left on Benicia's Westside with similar views. Private Rear alley access. Close to Benicia State Park and walking distance to Downtown. Custom Construction will be through the seller/contractor as a Build to Suit Package. A brief review of the process available upon req.