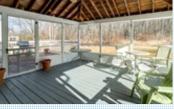

N/A

| Bedrooms:<br>Full Baths:<br>Half Baths:<br>Lot Size: | 2 |
|------------------------------------------------------|---|

- Huge finished basement
- Fenced raised garden
- Screened porch

- Premium lot backs to woods

## PROPERTY DESCRIPTION:

Totally Gorgeous 4 BR, 2.5 Bath Colonial boasts 2-story foyer w/ glass French doors to study, white island kitchen with granite/stainless, stone fireplace in family room, stunning master suite w/ show stopper bath reno, remodeled hall bath, screened porch, huge deck, finished basement, beautifully refinished hardwood floors, brand new carpeting + + +