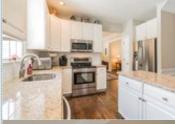

## PROPERTY DESCRIPTION:

Totally Gorgeous 4 BR, 2.5 Bath Colonial boasts 2-story foyer w/ glass French doors to study, white island kitchen with granite/stainless, stone fireplace in family room, stunning master suite w/ show stopper bath reno, remodeled hall bath, screened porch, huge deck, finished basement, beautifully refinished hardwood floors, brand new carpeting + + +