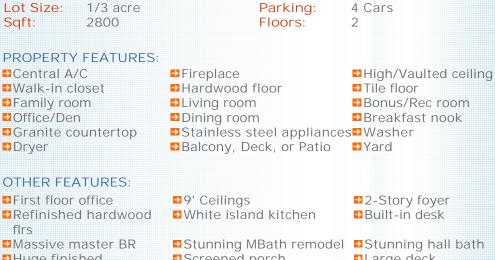

N/A

| Bedrooms:<br>Full Baths:<br>Half Baths:<br>Lot Size: | 2 |
|------------------------------------------------------|---|

- Huge finished basement
- Fenced raised garden
- Screened porch

- Premium lot backs to woods

## ■Large deck

## PROPERTY DESCRIPTION:

Totally Gorgeous 4 BR, 2.5 Bath Colonial boasts 2-story foyer w/ glass French doors to study, white island kitchen with granite/stainless, stone fireplace in family room, stunning master suite w/ show stopper bath reno, remodeled hall bath, screened porch, huge deck, finished basement, beautifully refinished hardwood floors, brand new carpeting + + +